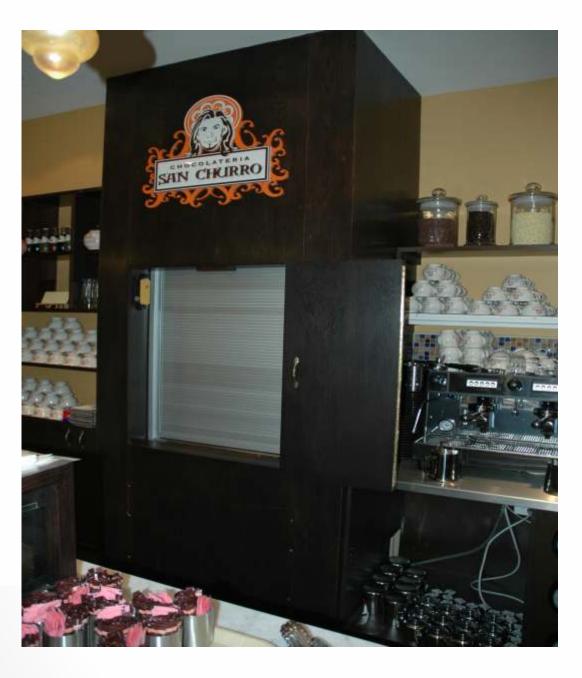

## **Background**

A popular Lygon Street restaurant undertook a full renovation and installed a dumbwaiter to service the upstairs dining and function room.

## **Approach**

The dumb waiter had to fit with the decor specified by San Churro. It was decided that the Premium Series (DW4000-100) would be the best fit for their requirements.

#### **Results**

The dumbwaiter has become a vital tool for the staff. It quietly and reliably transports the food and the drinks without spilling a drop. It has eliminated the hazardous task of carrying heavy goods and meals upstairs to the dining area.